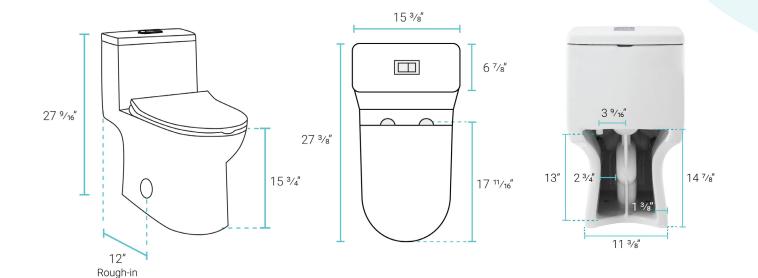

### Installation:

- Floor mount
- Standard 12" rough-in

## Specifications:

- N.W: 88.11 lb.

- L: 27 <sup>3</sup>/<sub>8</sub>" x W: 15 <sup>3</sup>/<sub>8</sub>" x H: 27 <sup>9</sup>/<sub>16</sub>"